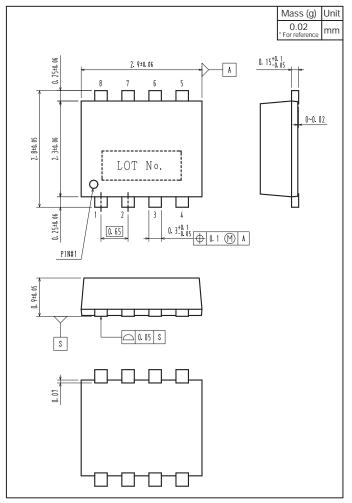

#### Package Dimensions

unit : mm (typ)

#### Product & Package Information

- · Package : ECH8
- JEITA, JEDEC
- Minimum Packing Quantity : 3,000 pcs./reel

: -

#### Packing Type : TL

## Marking ΤJ LOT No. П