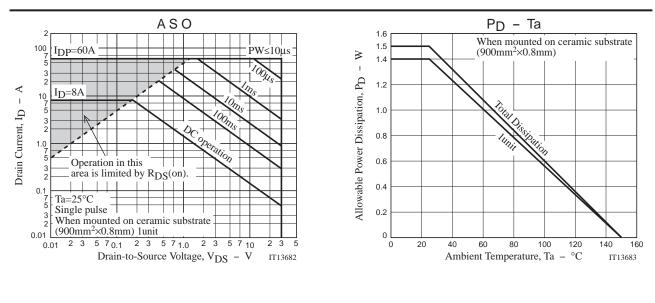

#### Absolute Maximum Ratings at Ta=25°C

| -                           |        |                                                                     |             |      |
|-----------------------------|--------|---------------------------------------------------------------------|-------------|------|
| Parameter                   | Symbol | Conditions                                                          | Ratings     | Unit |
| Drain-to-Source Voltage     | VDSS   |                                                                     | 30          | V    |
| Gate-to-Source Voltage      | VGSS   |                                                                     | ±12         | V    |
| Drain Current (DC)          | ID     |                                                                     | 8           | А    |
| Drain Current (Pulse)       | IDP    | PW≤10µs, duty cycle≤1%                                              | 60          | А    |
| Allowable Power Dissipation | PD     | When mounted on ceramic substrate (900mm <sup>2</sup> ×0.8mm) 1unit | 1.4         | W    |
| Total Power Dissipation     | PT     | When mounted on ceramic substrate (900mm <sup>2</sup> ×0.8mm)       | 1.5         | W    |
| Channel Temperature         | Tch    |                                                                     | 150         | °C   |
| Storage Temperature         | Tstg   |                                                                     | -55 to +150 | °C   |