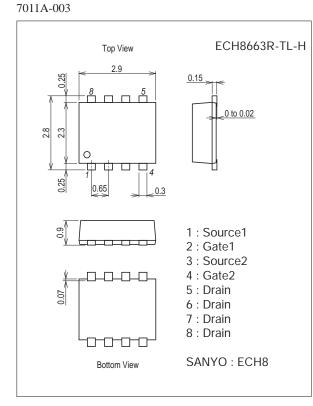

#### Package Dimensions

unit : mm (typ)

#### Product & Package Information

- · Package : ECH8
- JEITA, JEDEC
- Minimum Packing Quantity : 3,000 pcs./reel

: -

## **Electrical Connection**

SANYO Semiconductor Co., Ltd. http://semicon.sanyo.com/en/network