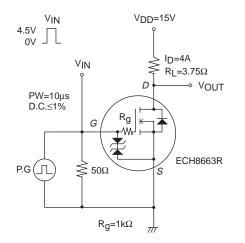

|      | ns   |  |
| Total Gate Charge                          | Qg                                    |                                                                 |         | 12.3 |      | nC   |  |
| Gate-to-Source Charge                      | Qgs                                   | V <sub>DS</sub> =10V, V <sub>GS</sub> =4.5V, I <sub>D</sub> =8A |         | 2.4  |      | nC   |  |
| Gate-to-Drain "Miller" Charge              | Qgd                                   | 1                                                               |         | 2.8  |      | nC   |  |
| Diode Forward Voltage                      | V <sub>SD</sub>                       | IS=8A, VGS=0V                                                   | 1       | 0.75 | 1.2  | V    |  |

# Switching Time Test Circuit



#### **Ordering Information**

| 3             |                |                |                          |  |
|---------------|----------------|----------------|--------------------------|--|
| Device        | Device Package |                | memo                     |  |
| ECH8663R-TL-H | ECH8           | 3,000pcs./reel | Pb Free and Halogen Free |  |





#### Embossed Taping Specification ECH8663R-TL-H

1. Packing Format

| ECHO CFHO 3,000 70,000 70,000 1   Dimensions:mm (external) 183×72×185 Dimensions:mm (external)   Packing method (unit:mm) Quartity Quantity   Image: Comparison of a label 108   Image: Comparison of a label Image: Comparison of a label Image: Comparison of a label   Image: Comparison of a label Image: Comparison of a label Image: Comparison of a label   Image: C