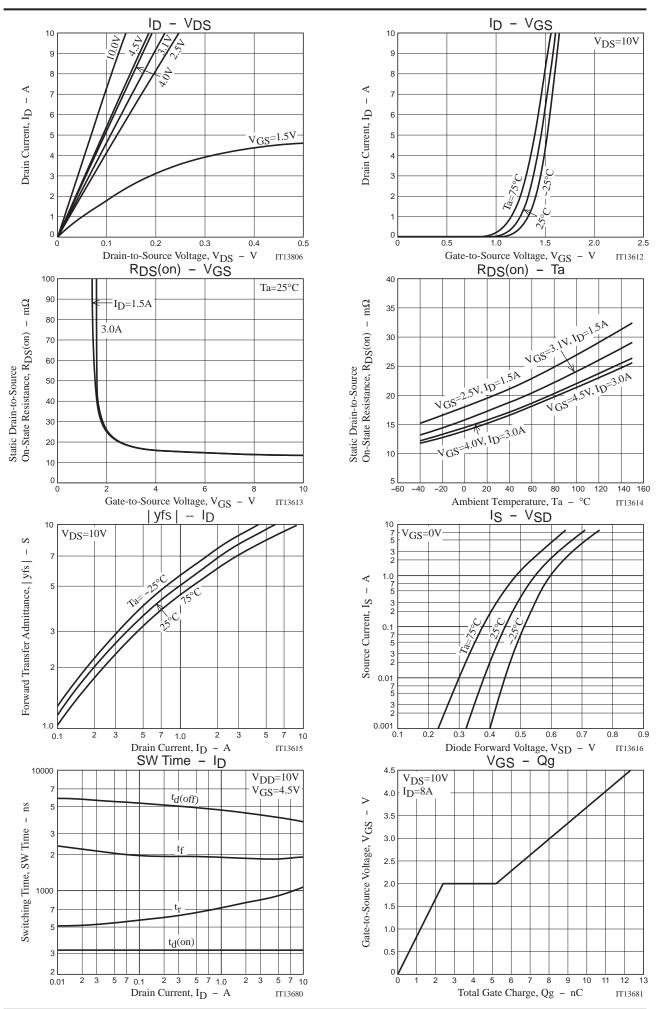

#### Electrical Characteristics at Ta=25°C

| Devenue                                    | Cumphial                              |                                                                 | Ratings |      |      |      |  |
|--------------------------------------------|---------------------------------------|-----------------------------------------------------------------|---------|------|------|------|--|
| Parameter                                  | Symbol                                | Conditions                                                      | min     | typ  | max  | Unit |  |
| Drain-to-Source Breakdown Voltage          | V(BR)DSS                              | ID=1mA, VGS=0V                                                  | 30      |      |      | V    |  |
| Zero-Gate Voltage Drain Current            | IDSS                                  | V <sub>DS</sub> =30V, V <sub>GS</sub> =0V                       |         |      | 1    | μΑ   |  |
| Gate-to-Source Leakage Current             | IGSS                                  | V <sub>GS</sub> =±8V, V <sub>DS</sub> =0V                       |         |      | ±10  | μΑ   |  |
| Cutoff Voltage                             | V <sub>GS</sub> (off)                 | V <sub>DS</sub> =10V, I <sub>D</sub> =1mA                       | 0.5     |      | 1.3  | V    |  |
| Forward Transfer Admittance                | ard Transfer Admittance   yfs   VDS=1 |                                                                 | 5       | 8.5  |      | S    |  |
|                                            | R <sub>DS</sub> (on)1                 | ID=4A, VGS=4.5V                                                 | 10.5    | 15.5 | 20.5 | mΩ   |  |
| Statia Drain to Source On State Decistance | R <sub>DS</sub> (on)2                 | ID=4A, VGS=4.0V                                                 | 11      | 16   | 21   | mΩ   |  |
| Static Drain-to-Source On-State Resistance | R <sub>DS</sub> (on)3                 | ID=2A, VGS=3.1V                                                 | 12      | 17.5 | 23   | mΩ   |  |
|                                            | RDS(on)4                              | ID=2A, VGS=2.5V                                                 | 12      | 20   | 28   | mΩ   |  |
| Turn-ON Delay Time                         | t <sub>d</sub> (on)                   |                                                                 |         | 320  |      | ns   |  |
| Rise Time                                  | tr                                    |                                                                 |         | 850  |      | ns   |  |
| Turn-OFF Delay Time                        | t <sub>d</sub> (off)                  | See specified Test Circuit.                                     |         | 4200 |      | ns   |  |
| Fall Time                                  | tf                                    | -                                                               |         | 1800 |      | ns   |  |
| Total Gate Charge                          | Qg                                    |                                                                 |         | 12.3 |      | nC   |  |
| Gate-to-Source Charge                      | Qgs                                   | V <sub>DS</sub> =10V, V <sub>GS</sub> =4.5V, I <sub>D</sub> =8A |         | 2.4  |      | nC   |  |
| Gate-to-Drain "Miller" Charge              | Qgd                                   | 1                                                               |         | 2.8  |      | nC   |  |
| Diode Forward Voltage                      | V <sub>SD</sub>                       | IS=8A, VGS=0V                                                   | 1       | 0.75 | 1.2  | V    |  |